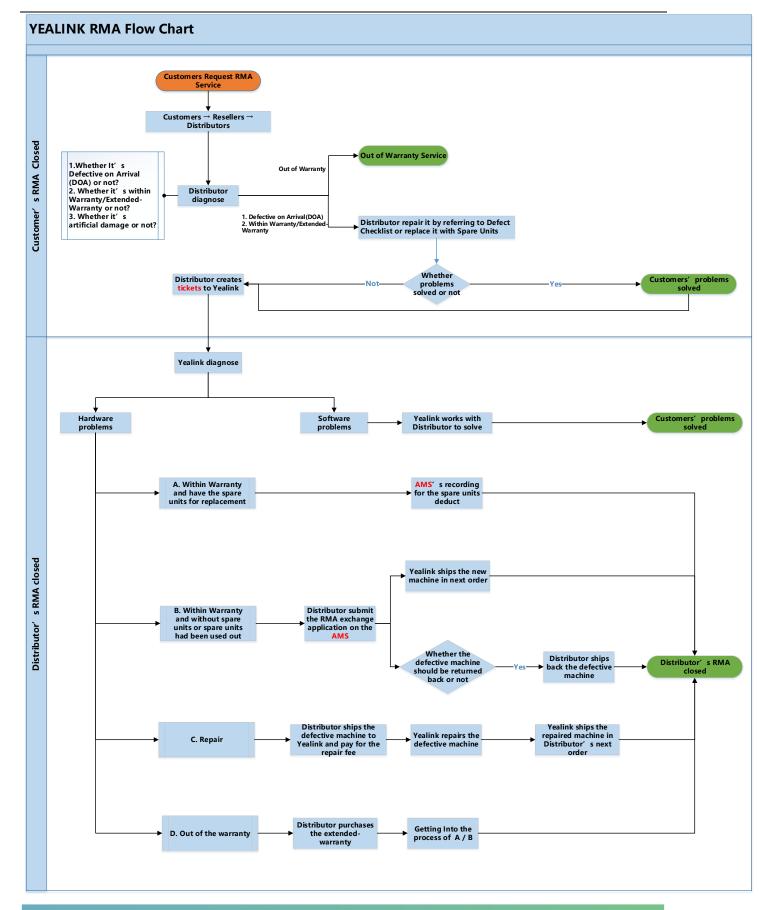

## **6. RMA Procedure** (see flow chart in Appendix)

#### 1) Received and close customer's RMA request

Customers may request RMA service to Distributor by themselves or through resellers. Distributor shall diagnose the defective products as soon as possible upon receiving the RMA request. Distributor shall determine that if it's Defective on Arrival(DOA) or not? If it's within Warranty/Extended-Warranty or not? If it's an artificial damage or not?

- If it's Defective on Arrival(DOA), Distributor shall expedite shipment of a brand-new spare unit to Customers within 2 working days after receiving the defective products and create tickets on https://ticket.yealink.com (Hereinafter referred as to "Ticket Website") to Yealink.
- If it's not Defective on Arrival(DOA), but within Warranty/Extended-Warranty, Distributors shall repair it by referring to Defect Checklist or replace it with Spare Units and then create tickets on Ticket Website to Yealink.
- If it's out of Warranty, Customer may choose Out of Warranty Service at their own discretion and costs.
- If it's due to artificial damage, Customer may only choose to purchase the repair service at their own discretion and costs.

When it happens that Distributor can't make sure about the eligibility of the defective, Distributor shall create tickets on Ticket Website to Yealink and works with Yealink to conclude the final conclusion.

After solving the channel's problem by repairing or replacing, Distributor is required to create tickets on Ticket Website in two working days with defective products' information within the Warranty Period (including the extended-warranty period) otherwise such Defective Products may be deemed as Out of Warranty. Required information includes Distributor name, Reseller name, End User, MAC/SN, problem description.

#### 2) Close Distributor's RMA request

After receiving the Tickets, Yealink will diagnose whether the defective products are eligible or not. For those defective products that are caused by any conducts that specified in Clause 3 Warranty Exclusions, Yealink will not provide RMA services. Yealink will collect the Tickets and analyze internally to investigate if it is caused by batch problem. If the defective products are eligible, it would be solved and closed by Yealink according to different conditions as below.

- If it's caused by software problem, Yealink Support Team will work with Distributor to solve it through Ticket Website. If problem cannot be fixed, Distributor will be instructed to expedite shipment of a product replacement to customers directly.
- If it's caused by hardware problem and within Warranty/Extended-Warranty, there are enough spare units for replacement. Ticket Website would transmit the defective products' information to Yealink's AMS system (https://ams.yealink.com) (Hereinafter referred as to "AMS"), and AMS would deduct the

Tel: +86-592-5702000 Fax: +86-592-5702355

recording of the spare units for the Distributor in the assumption of Distributor had replace the defective machines with spare units.

- If it's caused by hardware problem and within Warranty/Extended-Warranty, there are not spare units for the defective products or the spare units had been used out, Distributor shall submit the RMA exchange application on the AMS. Yealink would ship back the new machine in Distributor's next order. For those products which are approved by Yealink to return back for trouble shooting, Distributor shall provide the packing list, estimated return time, return method (by express/sea), docking contacts, docking contacts email in the same time of submit the RMA exchange application and ship back the defective machines in due time.
- For those machines which are out of the Warranty, Distributor is entitled to purchase the extended-warranty and then getting into the normal RMA procedure.