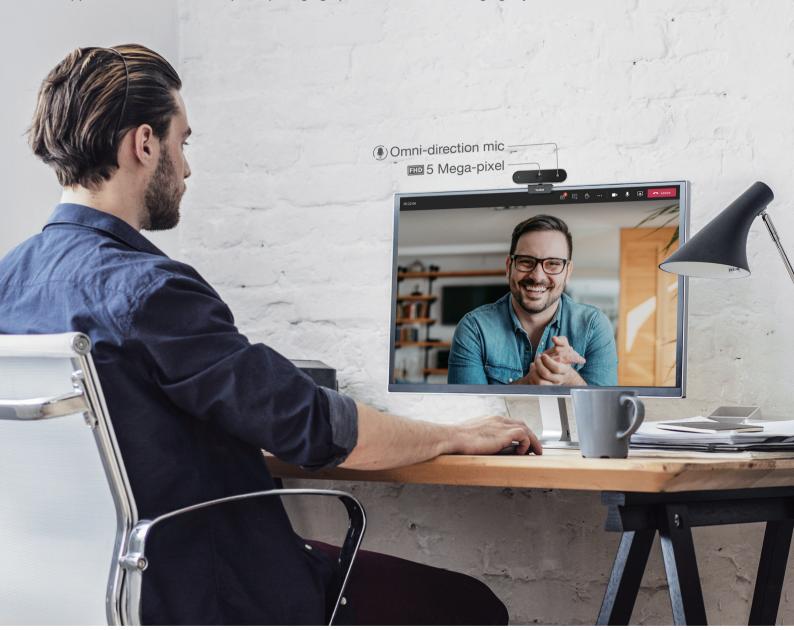

#### Automatic Exposure, Intelligent Adjustment

UVC20 brings truly easy, convenient, and efficient video time without the limitations of a complex environment and manual operations. Smart Light\* optimizes the image for the best even in the lowlight or backlit. Through ePTZ control, auto focus, and rotatable lens, the UVC20 enables to perfectly catch every spotlight without manual adjustment.

Smart Light\*: Automatic face detection in low-light or backlit with intelligent exposure compensation on face, ensuring the correctness of the overall image.