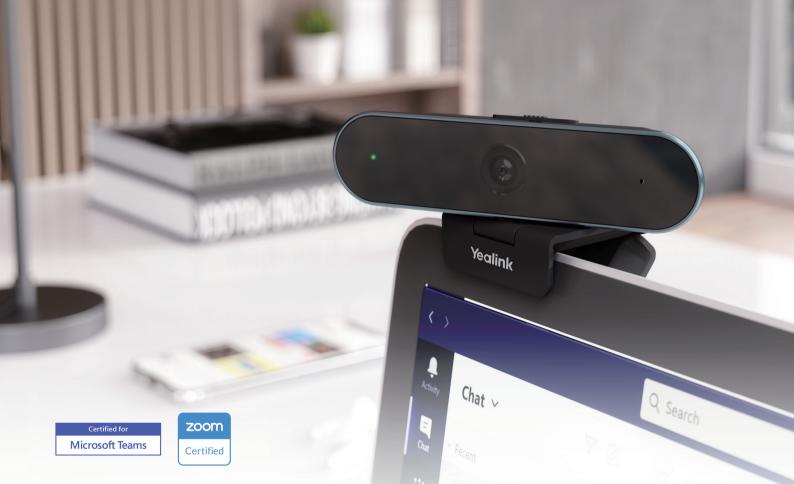

# UVC20

Immediate brilliant video experience For personal desktop

The Yealink UVC20 is a full HD webcam for a brilliant personal desktop video experience, which can be applied to remote working, open meeting scenarios, distance education, training, live streaming, and telemedicine. Powered by 5 mega-pixel full HD glass lens, omni-direction mic, auto exposure, auto focus, and rotatable lens, UVC20 ensures perfect clear video in any environment. Compatible with virtually all video conferencing software applications, you can quickly set up and run any meeting.

#### Smooth Video, Premium Experience

UVC20 ensures smooth experience and clear communication with premium video and audio experience. 5 Mega-pixel full HD glass lens delivers 1080P HD video and true-to-life clarity. The built-in omni-direction mic supports for accurate voice pick up ranging up to 180°/4.9 feet, bringing crystal-clear communication.