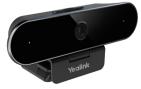

# UVC20

Immediate brilliant video experience For personal desktop

The Yealink UVC20 is a full HD webcam for a brilliant personal desktop video experience, which can be applied to remote working, open meeting scenarios, distance education, training, live streaming, and telemedicine. Powered by 5 mega-pixel full HD glass lens, omni-direction mic, auto exposure, auto focus, and rotatable lens, UVC20 ensures perfect clear video in any environment. Compatible with virtually all video conferencing software applications, you can quickly set up and run any meeting.

#### Smooth Video, Premium Experience

UVC20 ensures smooth experience and clear communication with premium video and audio experience. 5 Mega-pixel full HD glass lens delivers 1080P HD video and true-to-life clarity. The built-in omni-direction mic supports for accurate voice pick up ranging up to 180°/4.9 feet, bringing crystal-clear communication.