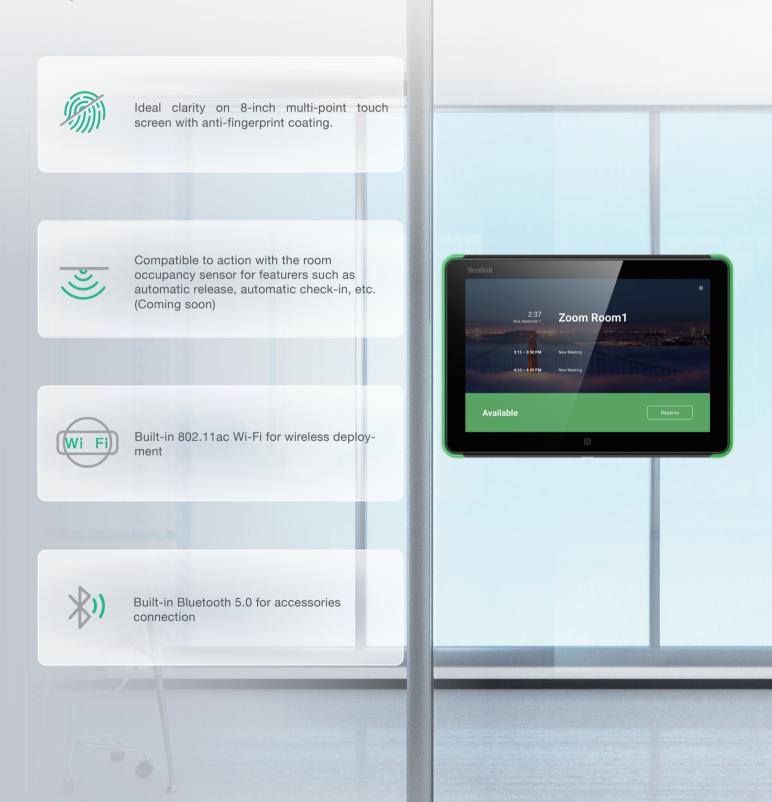

## Integrated Room Scheduling with Seamless Zoom Rooms Experience

Featuring a 8-inch interactive touch screen with anti-fingerprint surface as well as intuitive and Zoom-tailored UI, the RoomPanel brings premium visual presence and interactive experience to the users need to book or check the status of specific conference room.

## Versatile Touch Screen for Room Scheduling Applications

More than a touchable display, the RoomPanel also combines a quantity of advanced features of wireless network connectivity and expansibility, to offer intelligent, productive and secure experience in room resource management.