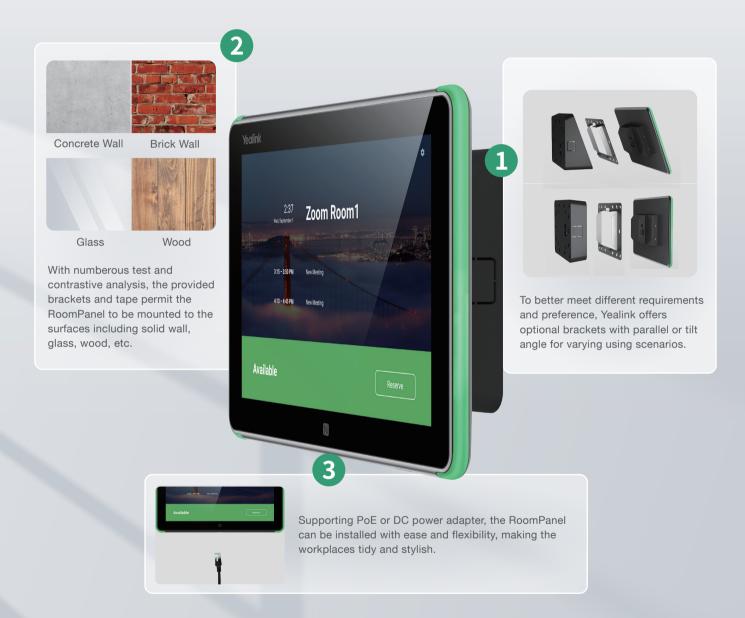

#### **Mounting Options**

Surface mount for 2-gang US electrical box

20° tilt mount kit for wall or glass

Flush mount kit for wall or glass