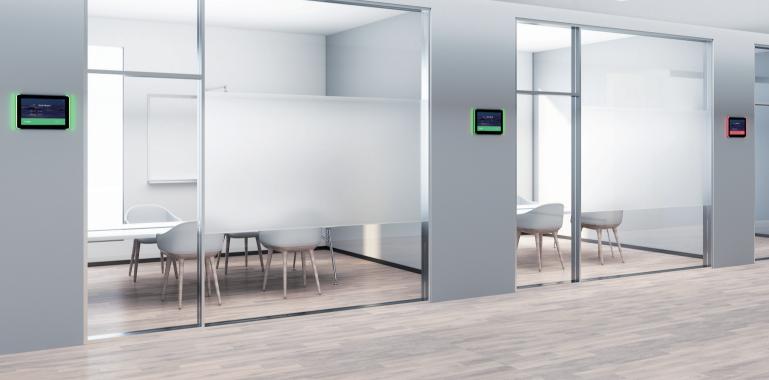

## ENHANCE YOUR ROOM BOOKING EXPERIENCE

Yealink RoomPanel for Zoom Rooms

Yealink RoomPanel is a dedicated and versatile touchscreen designed for mounted outside the meeting spaces and displaying meeting details. Integrated with Office 365, Exchange, and Google Calendar, the display helps organization optimize, improve, and streamline meeting room bookings.