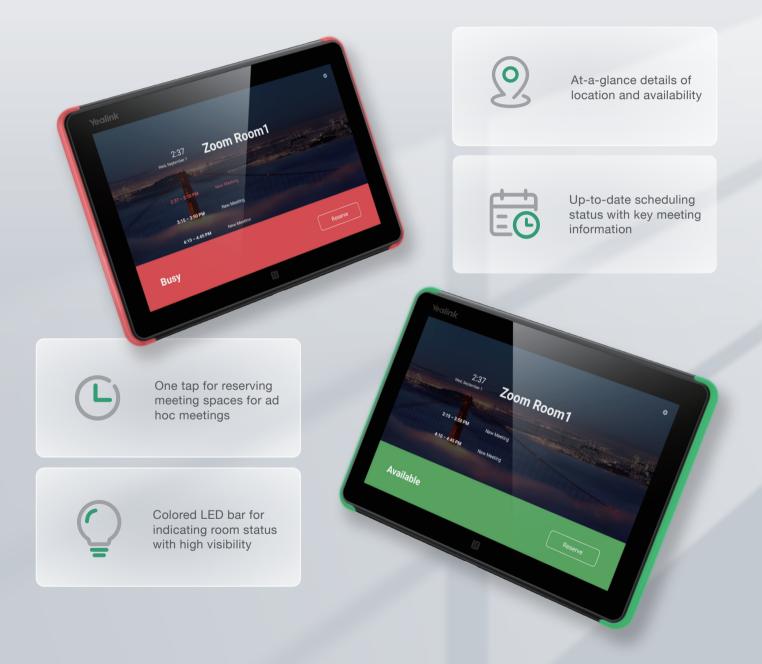

## Integrated Room Scheduling with Seamless Zoom Rooms Experience

Featuring a 8-inch interactive touch screen with anti-fingerprint surface as well as intuitive and Zoom-tailored UI, the RoomPanel brings premium visual presence and interactive experience to the users need to book or check the status of specific conference room.

## Versatile Touch Screen for Room Scheduling Applications

More than a touchable display, the RoomPanel also combines a quantity of advanced features of wireless network connectivity and expansibility, to offer intelligent, productive and secure experience in room resource management.