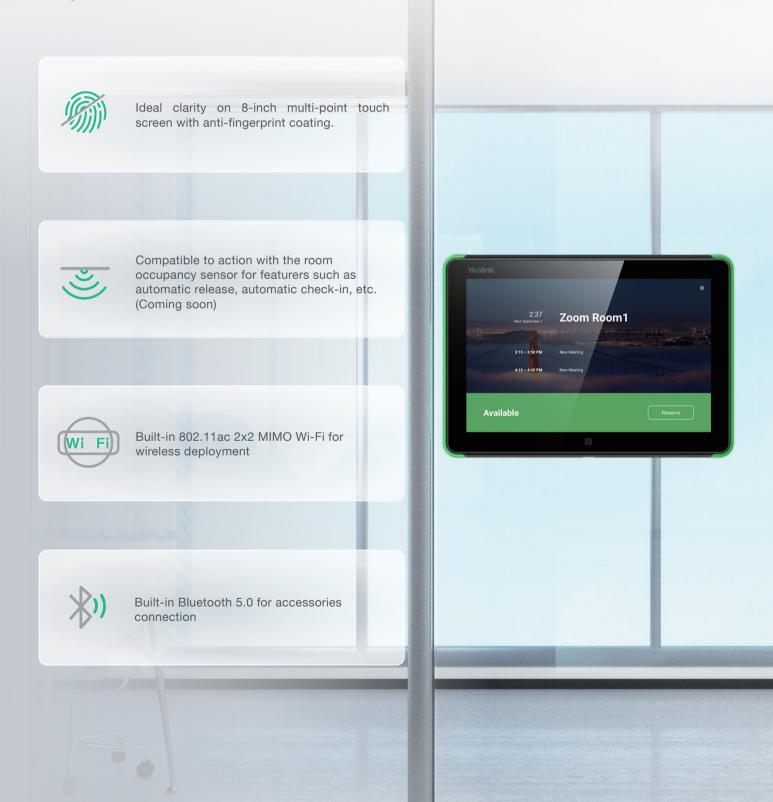

## Integrated Room Scheduling with Seamless Zoom Rooms Experience

Featuring a 8-inch interactive touch screen with anti-fingerprint surface as well as intuitive and Zoom-tailored UI, the RoomPanel brings premium visual presence and interactive experience to the users need to book or check the status of specific conference room.

## Versatile Touch Screen for Room Scheduling Applications

More than a touchable display, the RoomPanel also combines a quantity of advanced features of wireless network connectivity and expansibility, to offer intelligent, productive and secure experience in room resource management.