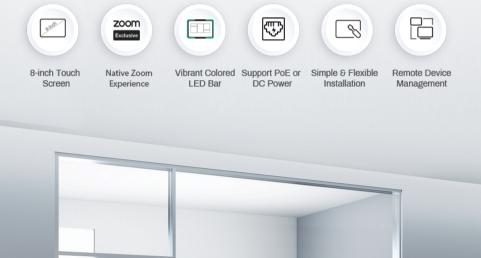

## Integrated Room Scheduling with Seamless Zoom Rooms Experience

Featuring a 8-inch interactive touch screen with anti-fingerprint surface as well as intuitive and Zoom-tailored UI, the RoomPanel brings premium visual presence and interactive experience to the users need to book or check the status of specific conference room.

## Versatile Touch Screen for Room Scheduling Applications

More than a touchable display, the RoomPanel also combines a quantity of advanced features of wireless network connectivity and expansibility, to offer intelligent, productive and secure experience in room resource management.