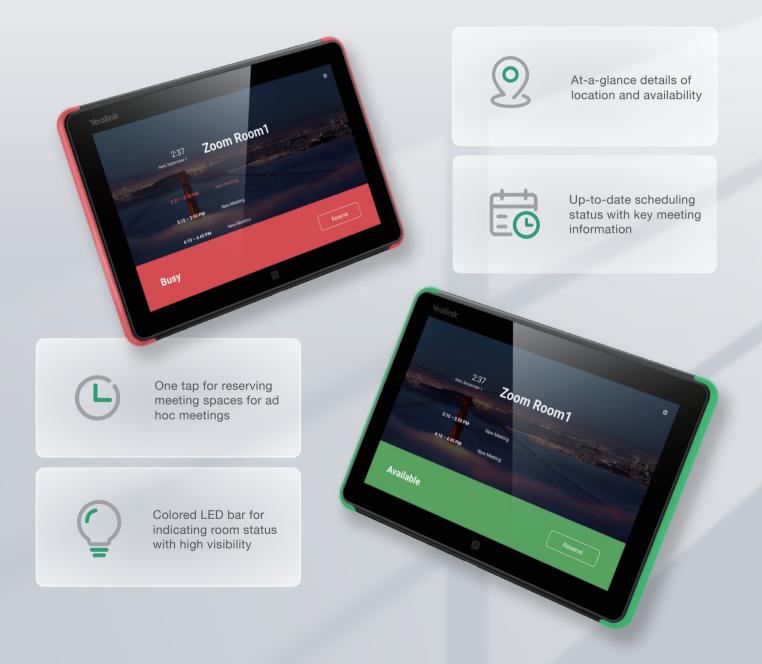

## Integrated Room Scheduling with Seamless Zoom Rooms Experience

Featuring a 8-inch interactive touch screen with anti-fingerprint surface as well as intuitive and Zoom-tailored UI, the RoomPanel brings premium visual presence and interactive experience to the users need to book or check the status of specific conference room.

## Versatile Touch Screen for Room Scheduling Applications

More than a touchable display, the RoomPanel also combines a quantity of advanced features of wireless network connectivity and expansibility, to offer intelligent, productive and secure experience in room resource management.