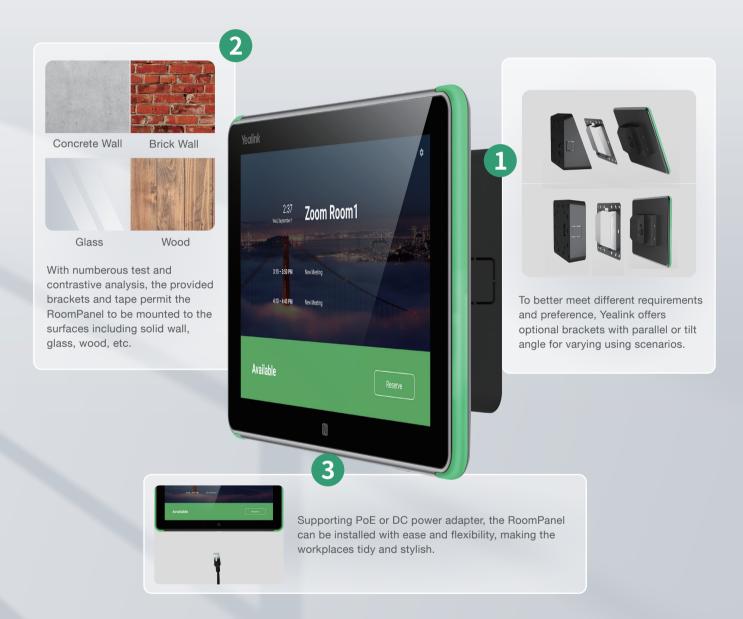

#### **Mounting Options**

Surface mount for 2-gang US electrical box

20° tilt mount kit for wall or glass

Flush mount kit for wall or glass