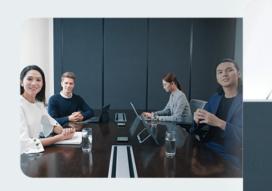

## SIMPLE TO SET UP A DEDICATED ROOM

Designed with simplicity, Yealink MeetingBar integrates the camera, microphone and speakers into an all-in-one system. No PC or individual components are required, allow-ing plug-and-play for a dedicated room setup within minutes, greatly reducing the time needed for deployment and management.