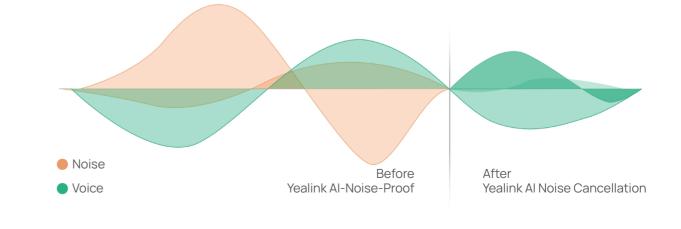

# AI-BASED VOICE CLEAN UP ALL THE NOISE

Yealink enhanced AI noise cancellation makes the audio experience more brilliant. Leveraging a massive deep-learning sound database to reduce background noises, it is more about intelligent audio analysis than standard filtering of audio frequencies. The distracting keyboard clatter, mouse clicks, footsteps, and other ambient noises are smartly pared back, ensuring that users enjoy crystal-clear audio quality.