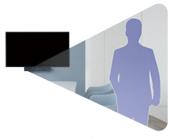

### MEET THE CAMERA TAILORED TO YOUR SPACE

**MeetingBar A20** is designed for small rooms. It features a 20-megapixel sensor and 133° field of view, which ensure an ultra-clear and ultra-wide view even in small spaces.

**MeetingBar A30** dual-camera system is perfect for medium rooms. It features an optical camera with 10x optical zoom and an 8-megapixel digital camera with a 120° field of view, delivering a clear visual experience with depth, which is unable to be achieved with a single camera.

20 MegaPixel sensor

120° field of view

8x digital zoom

Dual-camera system

10x hybrid HD zoom

8MP sensor, 120° field of view