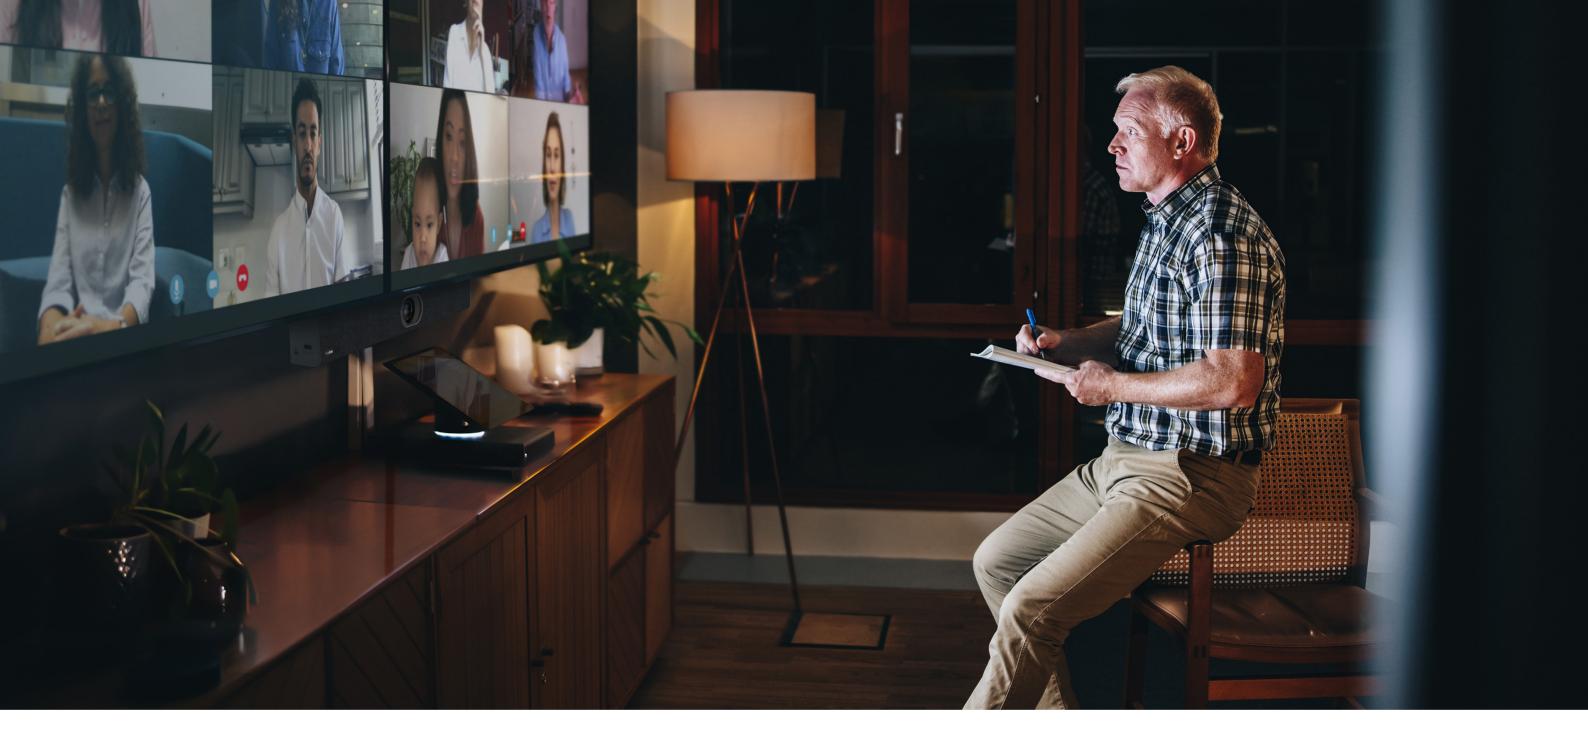

# MEETINGBAR A20 AND A30

Yealink MeetingBar, the all-in-one video bar is designed for small and medium rooms. Based on the Android 10 OS and supporting cloud video platforms like Microsoft Teams and Zoom, the Yealink MeetingBar integrates the PC, camera and audio components into a simple video bar for a dedicated meeting room.

## SIMPLE TO SET UP A DEDICATED ROOM

Designed with simplicity, Yealink MeetingBar integrates the camera, microphone and speakers into an all-in-one system. No PC or individual components are required, allow-ing plug-and-play for a dedicated room setup within minutes, greatly reducing the time needed for deployment and management.