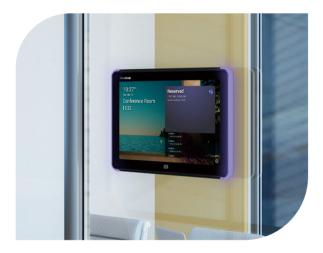

# **ONE MEETINGBAR EFFECTIVE MEETING DONE**

CTP18 touch console Easy meeting control

Dual-screen support Video meeting and content sharing

WPP30 Wireless content sharing Wireless on device mode

Whiteboard collaboration

#### Room scheduling | RoomPanel

Yealink MeetingBar works seamlessly with Yealink RoomPanel for rooms scheduling, including the at-a-glance room details, up-to-date scheduling status, one tap for reserving meeting spaces, and colored LED bar for indicating room status.