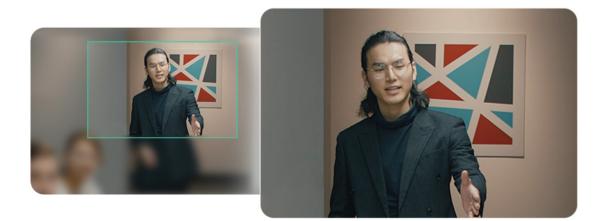

### Speaker Tracking

Speaker Tracking frames a real-time close-up on the presenter, bringing a vivid face-to-face meeting experience and ensuring attendees are well-engaged.