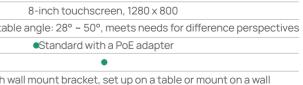

### **Touch Console**

| Screen              |                      |
|---------------------|----------------------|
| Flexibility         | Bracket with adjusta |
| PoE                 |                      |
| Ultra Sonic Emitter |                      |
| Wall Mounts         | Standard with        |
|                     |                      |