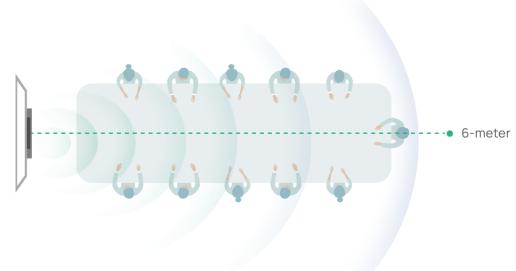

## IMMERSIVE VOICE IN EVERY CORNER

The built-in 8 MEMS microphone arrays and speaker in Yealink MeetingBar, completely cover up to 6-meter medium-sized spaces. As the MeetingBar is equipped with a powerful independent audio processing unit, you can enjoy a worry-free, full-duplex voice experience with superior performance.