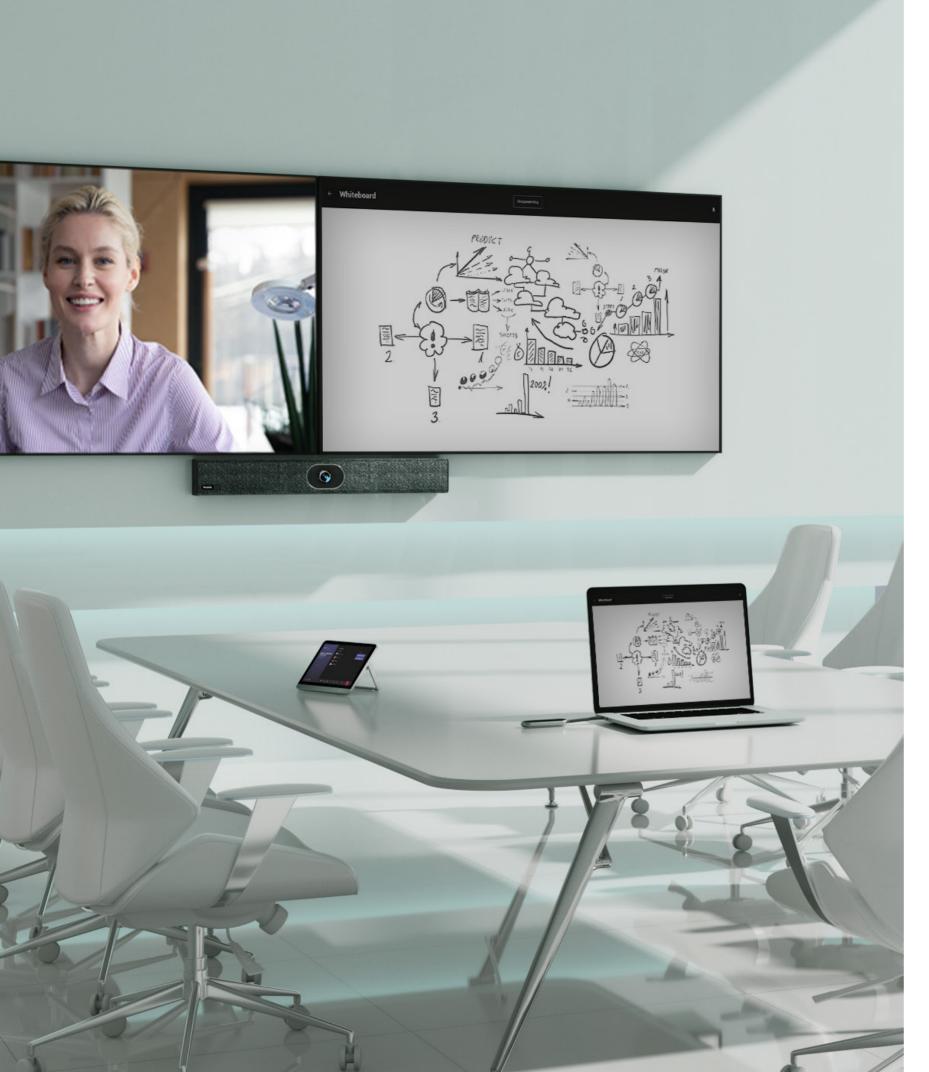

# **ONE MEETINGBAR EFFECTIVE MEETING DONE**

CTP18 touch console Easy meeting control

Dual-screen support Video meeting and content sharing

WPP30 Wireless content sharing Wireless on device mode

Whiteboard collaboration

## SIMPLE TO SET UP A DEDICATED ROOM

Designed with simplicity, Yealink MeetingBar integrates the camera, microphone and speakers into an all-in-one system. No PC or individual components are required, allow-ing plug-and-play for a dedicated room setup within minutes, greatly reducing the time needed for deployment and management.

# MEETINGBAR A20 AND A30

Yealink MeetingBar, the all-in-one video bar is designed for small and medium rooms. Based on the Android 10 OS and supporting cloud video platforms like Microsoft Teams and Zoom, the Yealink MeetingBar integrates the PC, camera and audio components into a simple video bar for a dedicated meeting room.