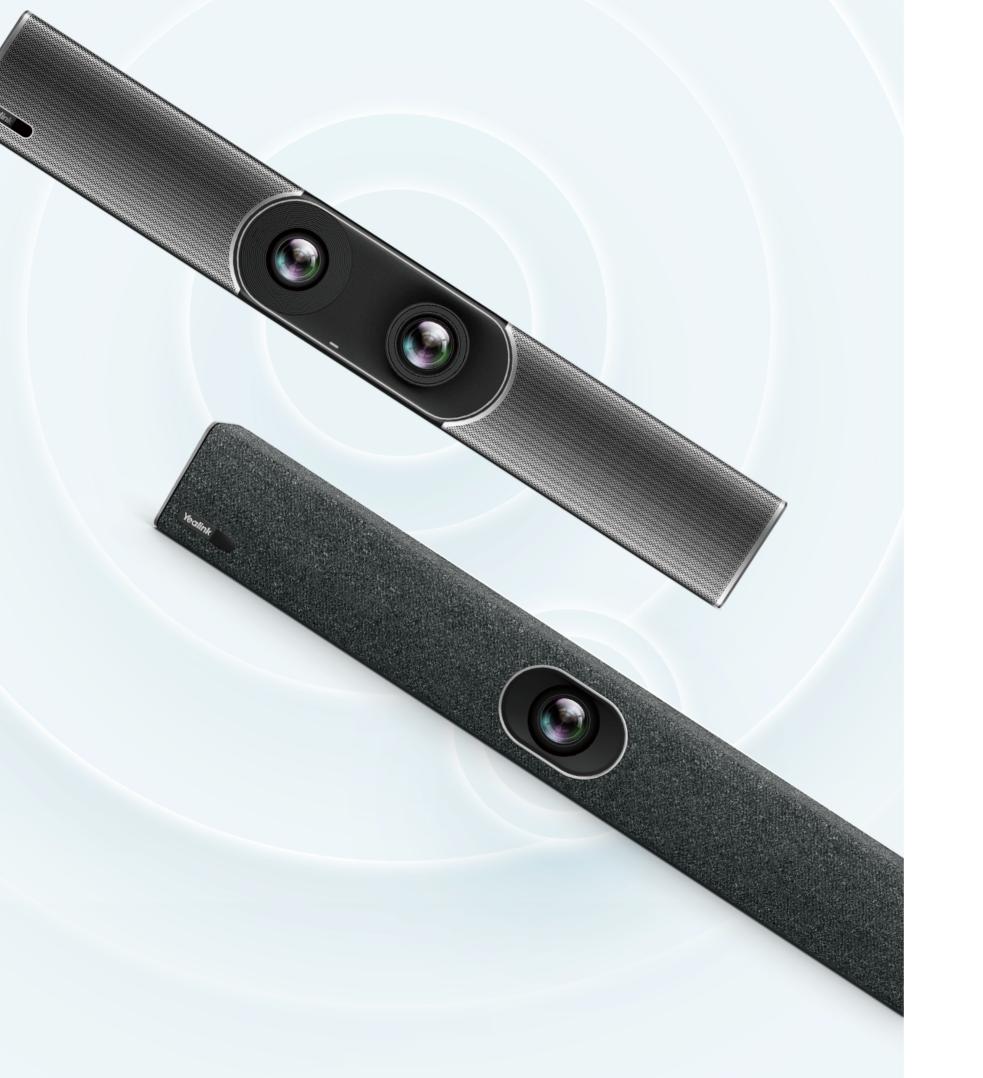

### MEET THE CAMERA TAILORED TO YOUR SPACE

**MeetingBar A20** is designed for small rooms. It features a 20-megapixel sensor and 133° field of view, which ensure an ultra-clear and ultra-wide view even in small spaces.

**MeetingBar A30** dual-camera system is perfect for medium rooms. It features an optical camera with 10x optical zoom and an 8-megapixel digital camera with a 120° field of view, delivering a clear visual experience with depth, which is unable to be achieved with a single camera.

20 MegaPixel sensor

120° field of view

8x digital zoom

Dual-camera system

10x hybrid HD zoom

8MP sensor, 120° field of view