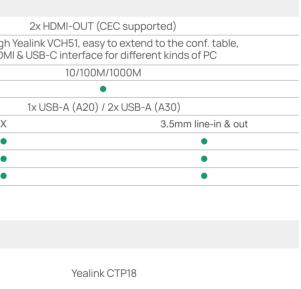

### Items

|                                           | Yealink A20                                                                          | Yealink A30                                                                                   |
|-------------------------------------------|--------------------------------------------------------------------------------------|-----------------------------------------------------------------------------------------------|
| Certification - Small Rooms (Microsoft, ) | oom) •                                                                               |                                                                                               |
| Certification - Medium Rooms (Micros      | oft, Zoom)                                                                           | •                                                                                             |
| Operation System                          | Android 10                                                                           | Android 10                                                                                    |
| Sensor                                    | 20MP                                                                                 | Dual-camera system with 8MP                                                                   |
| Camera                                    | FOV: 120°<br>Zoom: 8X digital                                                        | Camera 1 : 8MP / 90° /<br>3.5X optical PTZ * 3X digital<br>Camera 2 : 8MP / 120° / 4X digital |
| Maximum Encoding & Decoding cap           | bilities 4K60                                                                        | 4K60                                                                                          |
| Speaker                                   | Built-in speaker                                                                     | Built-in speakers (2)                                                                         |
| Microphone                                | Full duplex with built in 8 MEMS microphones                                         | Full duplex with built in 8 MEMS microphones                                                  |
| Camera Privacy Cover                      | Electric, automatic                                                                  | Electric, automatic                                                                           |
| Al Camera Feature                         | uto Framing/Speaker Tracking/Multi-focus Framing<br>Picture-in-Picture/Smart Gallery | / Auto Framing/Speaker Tracking/<br>Picture-in-Picture/Smart Gallery                          |

### Connections

| HDMI                  |               |
|-----------------------|---------------|
| Wired content sharing | Throug<br>HDI |
| Ethernet port         |               |
| Motion Sensor         |               |
| USB Ports             |               |
| Line-ins              | Х             |
| Wi-Fi/Bluetooth       | •             |
| Security lock slot    | •             |
| Reset slot            | •             |