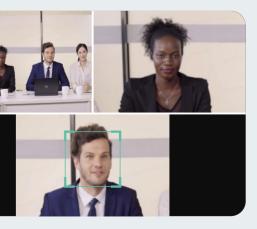

### **Auto Framing**

Auto Framing recognizes the number and the positions of attendees, framing everyone smoothly in the most appropriate view even in small spaces.

### Speaker Tracking

Speaker Tracking frames a real-time close-up on the presenter, bringing a vivid face-to-face meeting experience and ensuring attendees are well-engaged.

### **Picture-in-Picture**

Picture-in-picture shows the meeting room and the speaker at the same time, enabling users to keep an eye on who's talking even if the speaker is seated at the far end.

### **Multi-Focus Framing**

It turns equal windows of multiple persons into a recombined meeting view, solving the problem of distractions due to an unclear background.