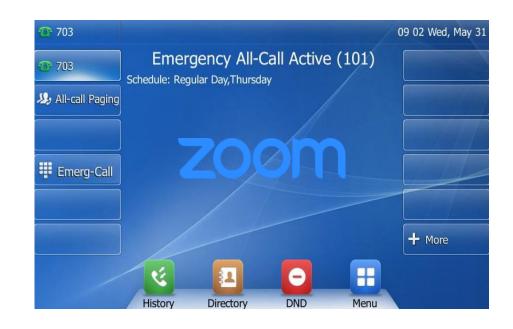

# **Multicast Paging---Good for Education**

- One button to open all phones' speakers to do the broadcast with HD voice
- Compatible with third-party Speakers-Algo & Cyberdata

For example: the teacher in school can broadcast notifications to all the students and staff

#### Paging Any Area with One Key Through IP Network