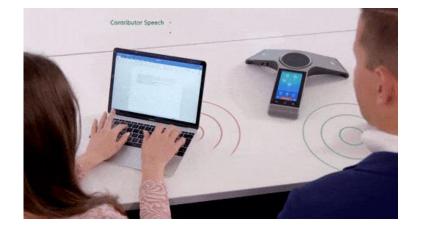

# **Multicast Paging---Good for Education**

- One button to open all phones' speakers to do the broadcast with HD voice
- Compatible with third-party Speakers-Algo & Cyberdata

For example: the teacher in school can broadcast notifications to all the students and staff

#### Paging Any Area with One Key Through IP Network