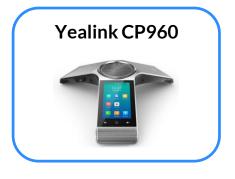

# **Key Features of Yealink CP960**

Co-engineered with Harman, the CP960 sets new standards for sound quality and immerses conference participants in every discussion, perfect match for day-to-day business conference conversations.

USB/Bluetooth Connection

**Noise Proof** 