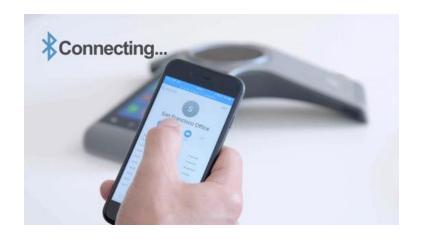

#### Built-in Wi-Fi & Bluetooth

- o No need the extra Dongle for Wi-Fi
- Use Bluetooth headset
- Act as a Bluetooth mobile phone