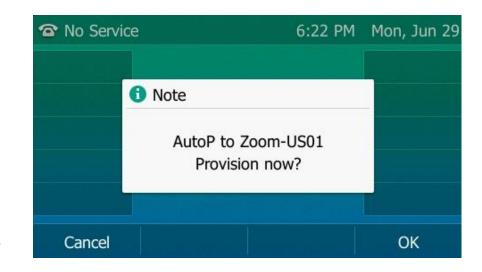

## **Easy Deployment- ZTP & Activation Code**

#### ZTP:

- All Yealink Phones support ZTP
- Easy to use ZTP with Plug and Play or Reset the phone

#### **Activation Code**

- o All Yealink Phones support Activation Code Provision.
- o Zoom will send the specific Activation Code to customer.
- Only when there is no SIP account registered on the phone, after enter Activation Code the phone will ask if contact provision server for provisioning