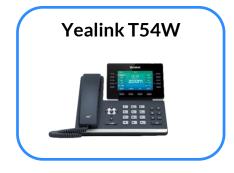

# Yealink T53W

Yealink T54W

- 3.7 inch adjustable screen
- Built-in Wi-Fi & Bluetooth
- Up to 3 Sidecars

- 4.3 inch adjustable color screen
- Built-in Wi-Fi & Bluetooth
- Up to 3 Sidecars

- 7 inch adjustable touch screen
- Built-in Wi-Fi & Bluetooth
- Android Based