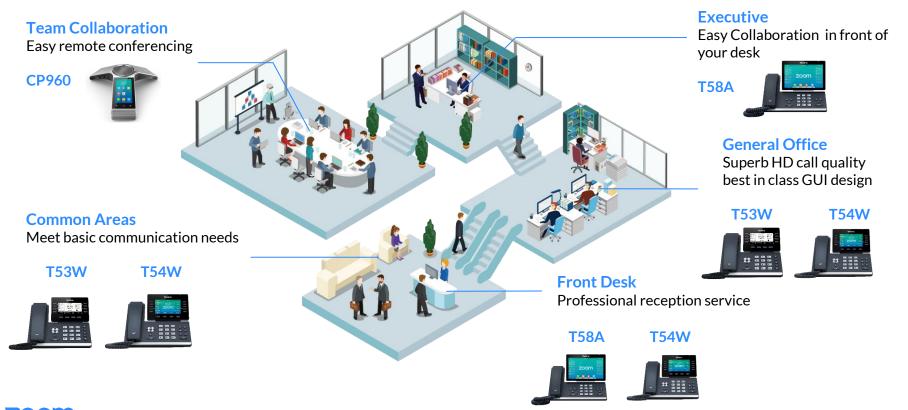

# **Meet The Needs of Various Commercial Spaces**

#### **Hot Desking**

- Act as Common Areas Phone for open offices
- Agents can Log IN/OUT personal account quickly
- Clear the pre-registration configuration

**Stock Exchange** 

Common Area: T53W/T54W

**Executive: T58A** 

**CP960 Mid to Large-Sized Meeting** 

#### **Call Delegation (Shared line)**

 Clinic: The Doctors share with the same hotline and answer the call directly with their account

Nurse: T53W

**Doctor: T54W** 

Expert: T58A

W T54W

**T53W** 

**T58A** 

**CP960** 