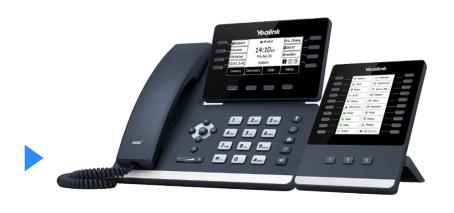

# Yealink T53W

Yealink T54W

- 3.7 inch adjustable screen
- Built-in Wi-Fi & Bluetooth
- Up to 3 Sidecars

- 4.3 inch adjustable color screen
- Built-in Wi-Fi & Bluetooth
- Up to 3 Sidecars

- 7 inch adjustable touch screen
- Built-in Wi-Fi & Bluetooth
- Android Based

#### SlideCar EXP50

One EXP50 support 60 BLF/Speed Dial Support up to 3 EXP50

When connected to T53W, EXP50 display is automatically adjusted to BnW style

When connected to T54W/T58A, EXP50 remains the original color-screen style