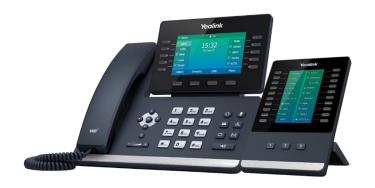

# Yealink T53W

Yealink T54W

- 3.7 inch adjustable screen
- Built-in Wi-Fi & Bluetooth
- Up to 3 Sidecars

- 4.3 inch adjustable color screen
- Built-in Wi-Fi & Bluetooth
- Up to 3 Sidecars

- 7 inch adjustable touch screen
- Built-in Wi-Fi & Bluetooth
- Android Based

#### SlideCar EXP50

One EXP50 support 60 BLF/Speed Dial Support up to 3 EXP50

When connected to T53W, EXP50 display is automatically adjusted to BnW style

When connected to T54W/T58A, EXP50 remains the original color-screen style