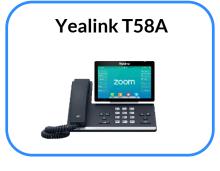

# Yealink T53W

Yealink T54W

- 3.7 inch adjustable screen
- Built-in Wi-Fi & Bluetooth
- Up to 3 Sidecars

- 4.3 inch adjustable color screen
- Built-in Wi-Fi & Bluetooth
- Up to 3 Sidecars

- 7 inch adjustable touch screen
- Built-in Wi-Fi & Bluetooth
- Android Based