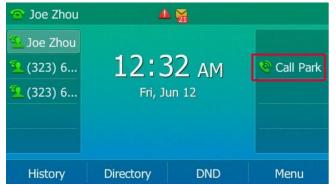

# Call Delegation & Call Park---Good for HealthCare (Clinic & Nursing)

#### **Call Park**

One Click to park the call on a special extension

Retrieve the parking call from other phone in another office