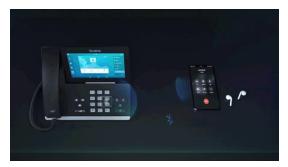

# Yealink T53W

Yealink T54W

- 3.7 inch adjustable screen
- Built-in Wi-Fi & Bluetooth
- Up to 3 Sidecars

- 4.3 inch adjustable color screen
- Built-in Wi-Fi & Bluetooth
- Up to 3 Sidecars

- 7 inch adjustable touch screen
- Built-in Wi-Fi & Bluetooth
- Android Based

#### Built-in Wi-Fi & Bluetooth

- o No need the extra Dongle for Wi-Fi
- Use Bluetooth headset
- Act as a Bluetooth mobile phone