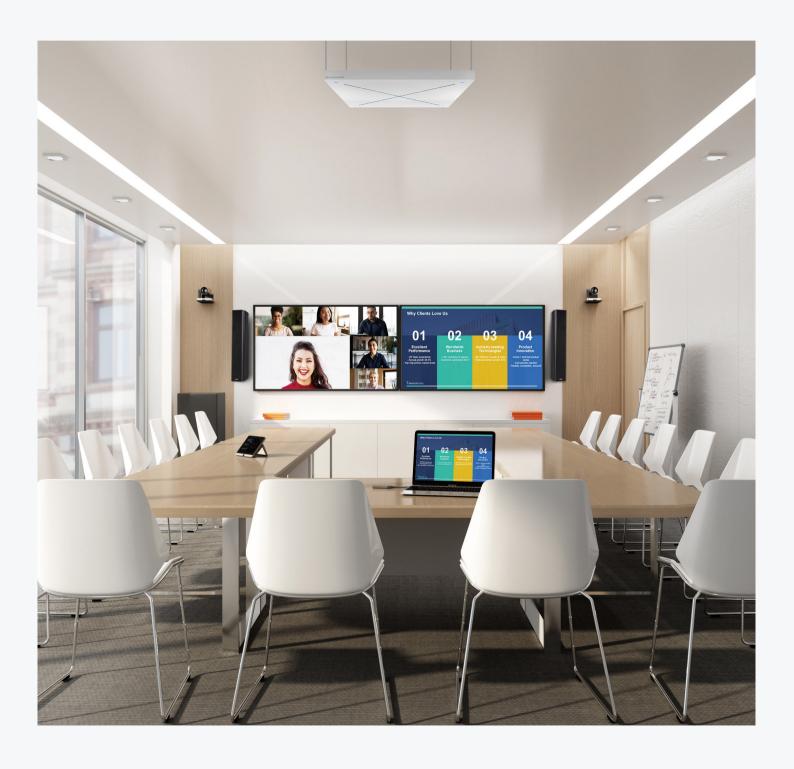

## DOUBLE EXCELLENCE

Yealink's MCore mini-PC, intelligent camera and touch panel and Q-SYS's premium audio system work seamlessly to offer advanced audio and video experience, especially for the high-value spaces.

### **Examples of High-Imapct Spaces**

The following illustrations show examples of room configurations with Yealink video devices and Q-SYS audio components in different size rooms and scenarios.