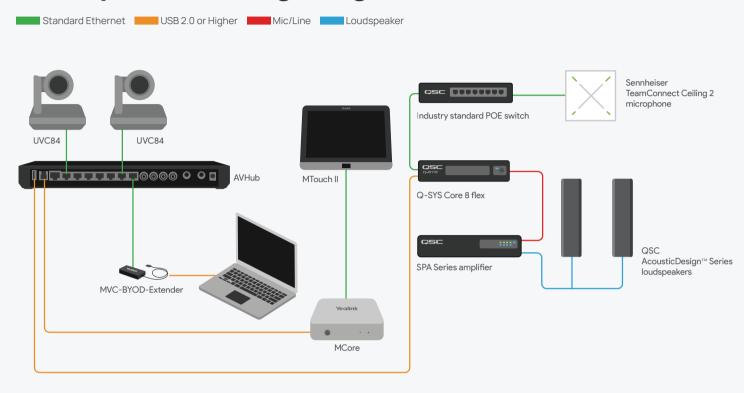

o experience, especially for the high-value spaces.

# ALL CONTROLS IN ONE PANEL

Integrated with Q-SYS, Yealink
Touch Panel enables users to
easily set the call volume/mute
with one touch on the panel.
Users can also enjoy room
controls such as displays,
shades, and lighting.

#### FOR TEAMS, ZOOM AND BEYOND

Yealink and Q-SYS joint solutions both are certified by Microsoft Teams and Zoom and validated to use with other video conferencing platforms. Users can enjoy the best-in-class meeting collaboration experience on any platform they like.

### **Examples of High-Imapct Spaces**

The following illustrations show examples of room configurations with Yealink video devices and Q-SYS audio components in different size rooms and scenarios.

















### **Example of Wiring Diagram**



## **Recommended Equipments List**

| Room Size        | Yealink                                                                                                                                                                | Q-SYS                                                                                                                                                                                                   |
|------------------|------------------------------------------------------------------------------------------------------------------------------------------------------------------------|-------------------------------------------------------------------------------------------------------------------------------------------------------------------------------------