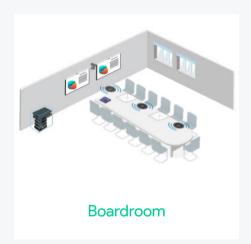

### **Examples of High-Imapct Spaces**

The following illustrations show examples of room configurations with Yealink video devices and Q-SYS audio components in different size rooms and scenarios.