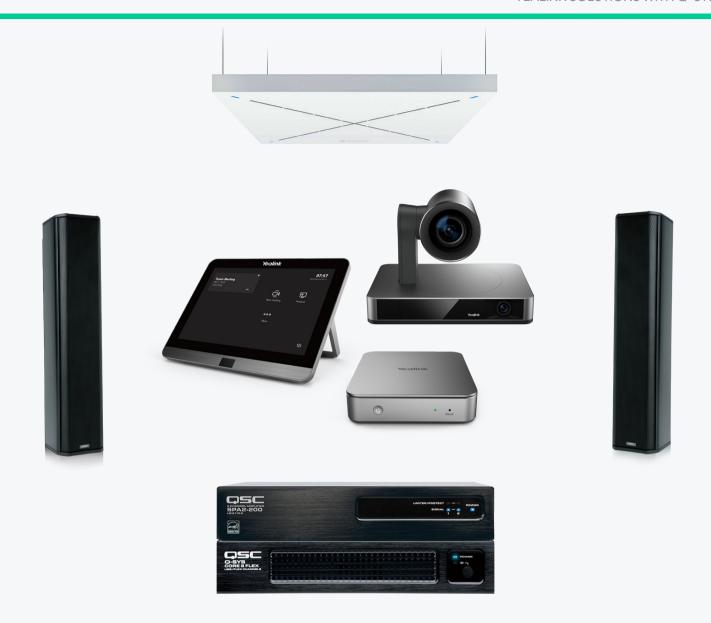

## **Recommended Equipments List**

| Room Size        | Yealink                                                                                                                                                                | Q-SYS                                                                                                                                                                                                   |
|------------------|------------------------------------------------------------------------------------------------------------------------------------------------------------------------|---------------------------------------------------------------------------------------------------------------------------------------------------------------------------------------------------------|
| Large room       | <ul> <li>MCore mini-PC</li> <li>MTouch II touch console</li> <li>UVC86 USB PTZ camera</li> <li>WPP20 wireless presentation pod</li> </ul>                              | Basic kit Can be custom designed according to different needs  · Q-SYS Core · Q-SYS SPA or CX-Q Amplifier · Q-SYS AcousticDesign Series Loudspeaker(s) · Sennheiser TeamConnect Ceiling 2 Microphone(s) |
| Ultra-large room | <ul> <li>MCore mini-PC</li> <li>MTouch II touch console</li> <li>AVhub</li> <li>UVC86 USB PTZ camera*2*(up to 9)</li> <li>WPP20 wireless presentation pod*2</li> </ul> |                                                                                                                                                                                                         |