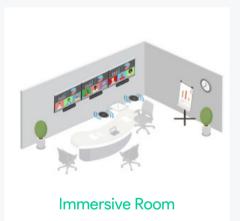

### **Examples of High-Imapct Spaces**

The following illustrations show examples of room configurations with Yealink video devices and Q-SYS audio components in different size rooms and scenarios.