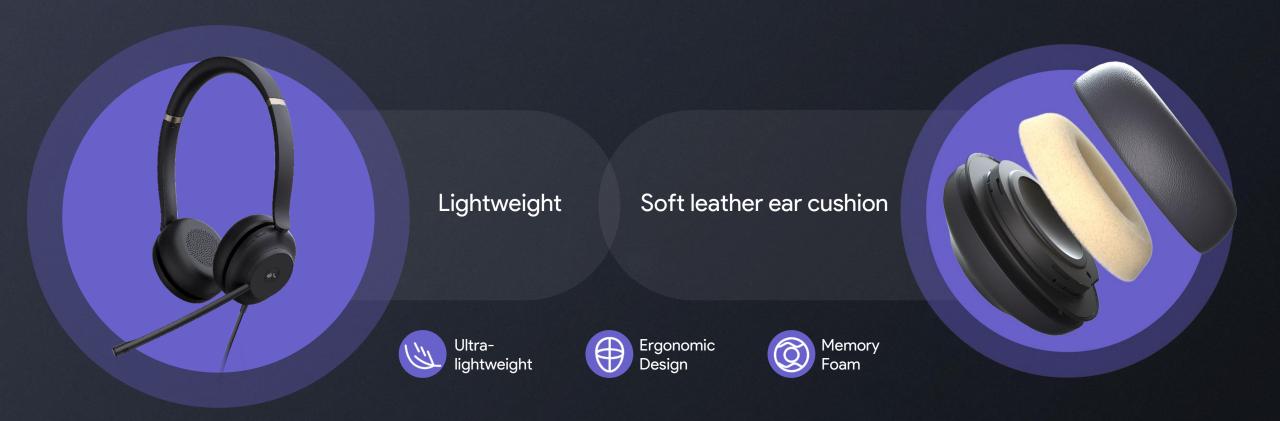

### LIGHTWEIGHT AND ENHANCED COMFORT

UH37 weighs about 15% less than the previous generation.

Yealink has adopted a more ergonomic design, bringing zero pressure on ears even wearing it all day.