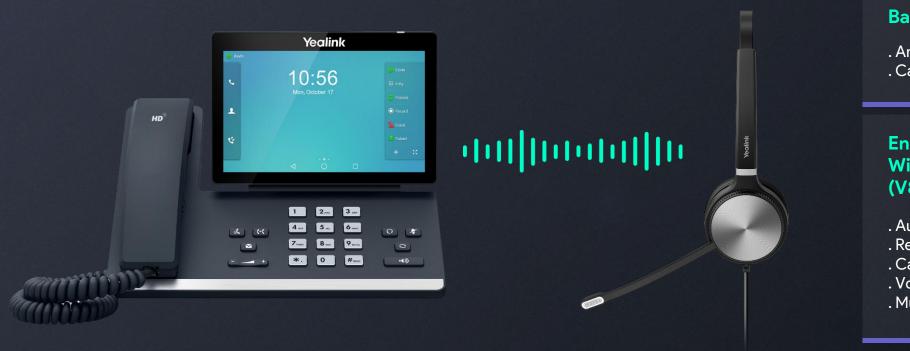

#### Enhanced functions integrated With Yealink IP phone (V85 and above)

- . Audio optimization
- . Redial
- . Call hold
- . Volume synchronization
- . Multiple calls control

Perfect match for Yealink IP Phone, give you optimized audio quality and more enhanced functions.

#### **Basic functions**

- . Answer / End
- . Call mute