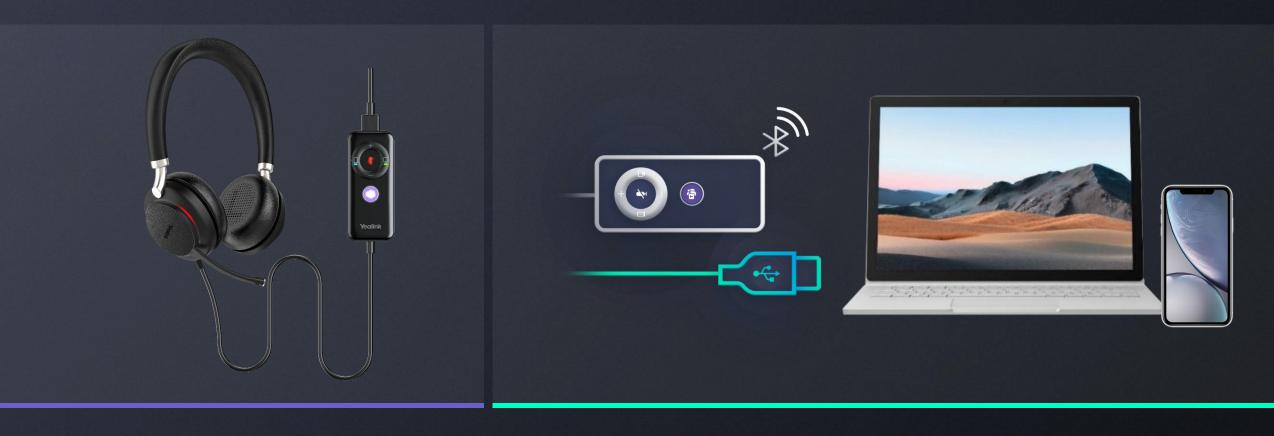

# PREMIUM USB WIRED HEADSET UH38

The demand for work with dual devices are more and more

Add the Bluetooth feature into the USB wired headset

Get a Bluetooth experience without increasing costs while using USB headsets

# **UH38**

Unified Communication USB Cored Headset. A peripheral is mainly used in the office room for calls and music.