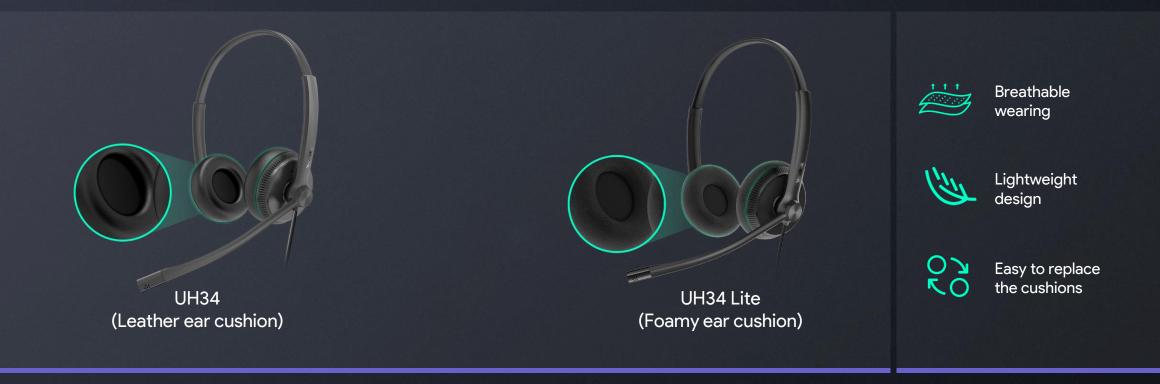

### **ULTRA-LIGHTWEIGHT & WEARING COMFORT**

With full capability, the UH34 only weights 82.5g for the Mono and 118g for the Dual, which is 10%-30% lighter than other headsets in the same range.

The ergonomic and lightweight design makes /UH34/UH34 Lite comfortable enough for long conference calls and all day use.