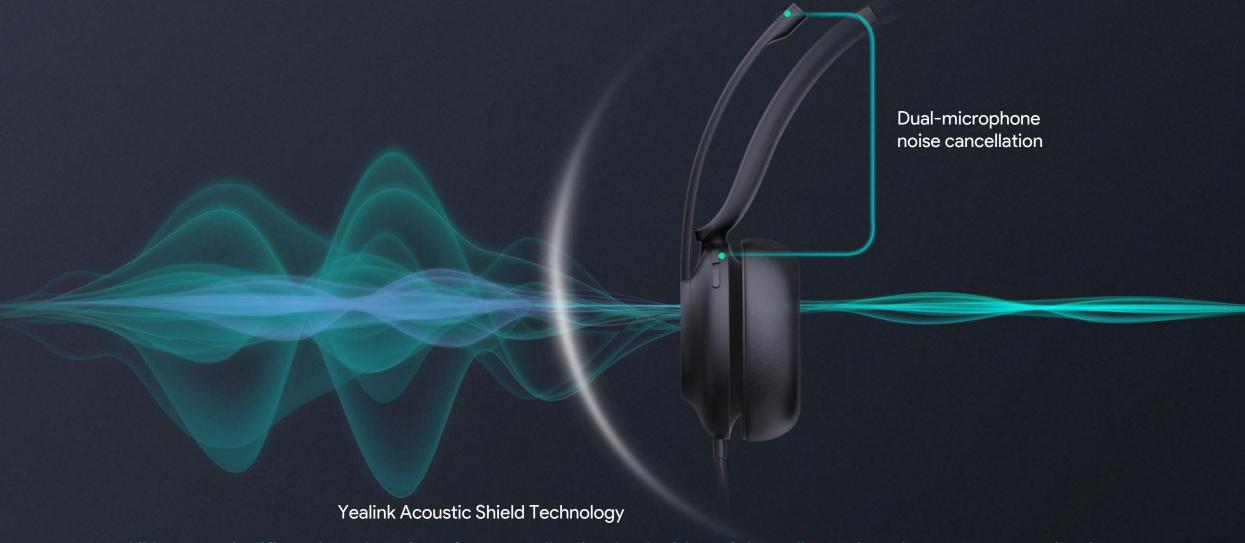

# **DUAL NOISE-CANCELING MICROPHONES**

UH37 can significantly reduce interference, allowing both sides of the call to enjoy pleasant communication.